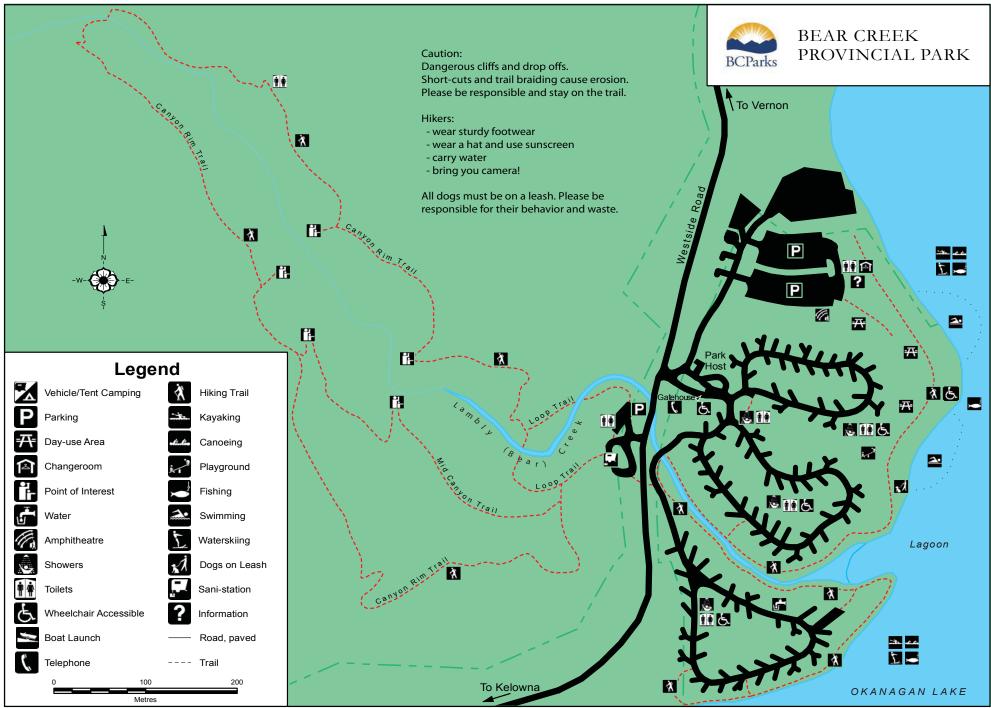

# **Park Map and Information Guide**

#### **Welcome to the Park**

Truly a natural wonderland, Bear Creek Provincial Park is situated on the west side of Okanagan Lake. The park features lakeside camping, over 400 metres of sandy beaches and 5 km of spectacular, well-marked hiking trails. A picturesque canyon has been carved into the bedrock by Bear Creek. This park is extremely busy during the summer season and reservations are recommended.

## **Things to Do**

Okanagan Lake provides many waterskiing and jetskiing opportunities. Jet ski and boat rentals are available at Lake Okanagan Resort ten minutes north of the park on Westside Road.

Various freshwater fish available in Okanagan Lake.
Appropriate fishing license required.

#### **Visitor Services**

The park is mostly level, with paved and gravel roads. Showers and toilets have handicapped access.

### **Enjoy Your Stay**

Park regulations protect the natural state of the park and ensure the quality experience for all visitors.

- Campfires are permitted in designated fire rings only. Visitors may bring firewood or purchase at park.
- Use barbecues on the ground.
- Pets must be on a leash at all times and are not allowed in beach areas or buildings. Please be responsible for their behaviour and waste.
- Put food in vehicle at night to avoid bear problems.
- Quiet hours are 10 pm to 7 am.