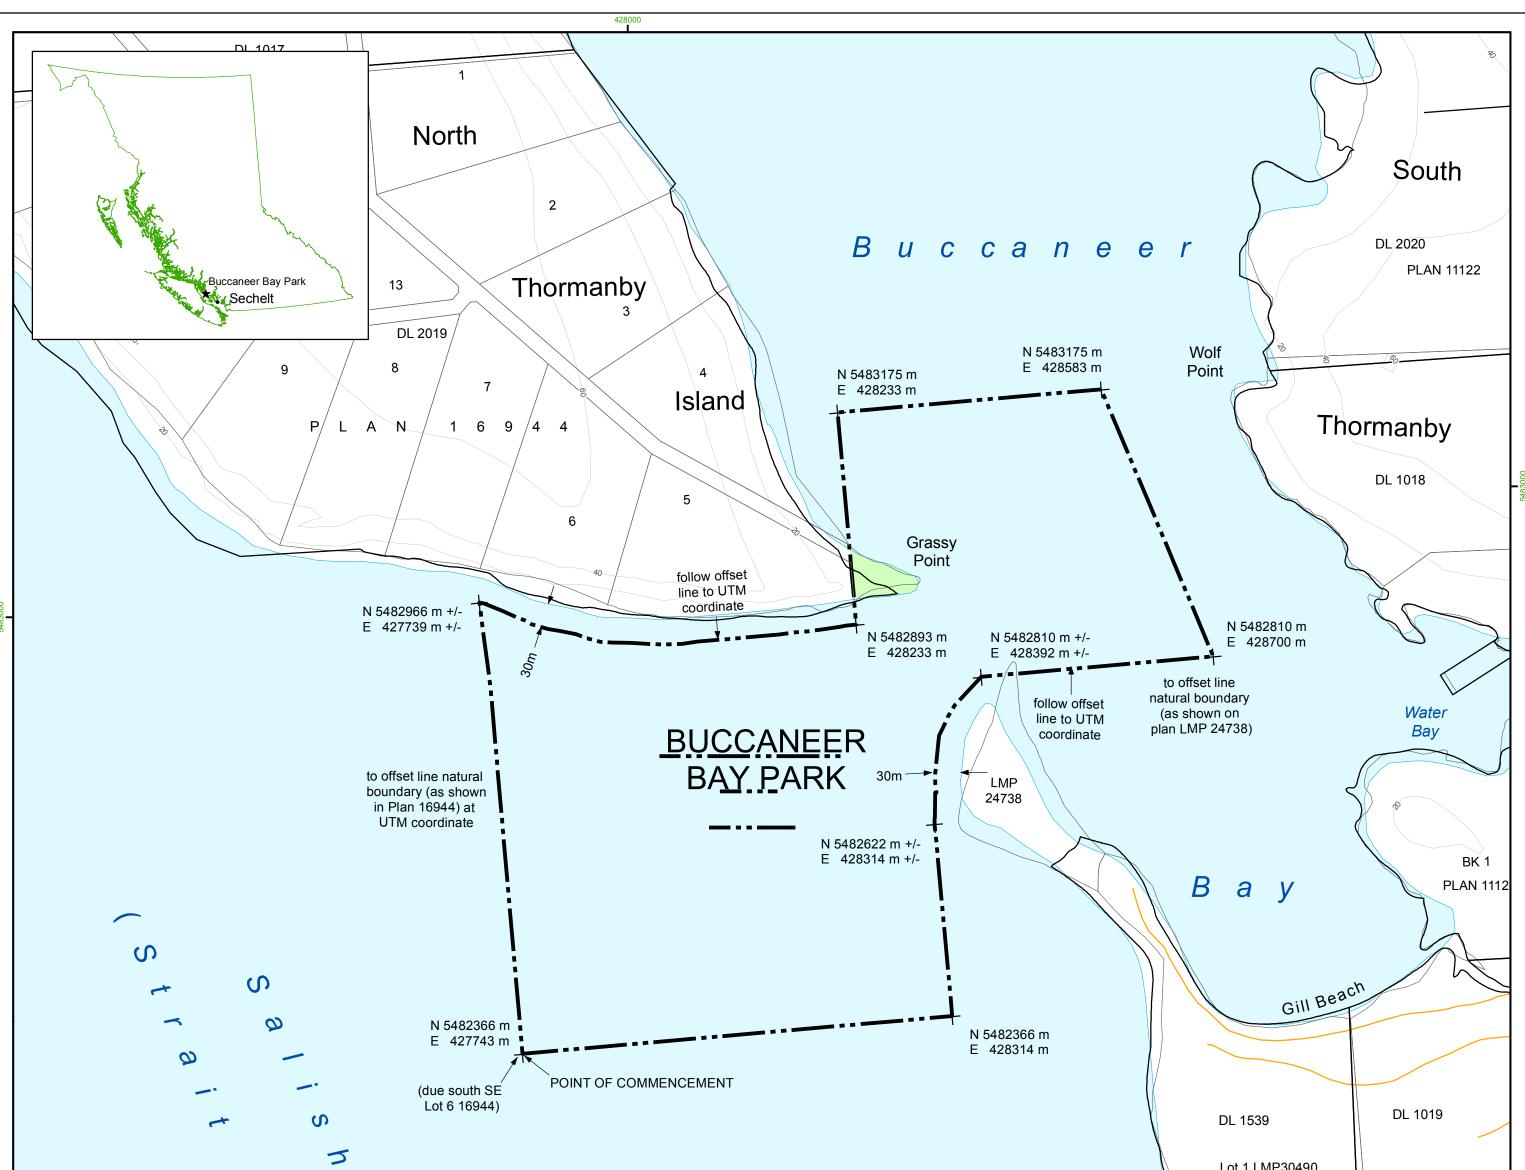

|                                                                                                                                                                                     |                                                                                                                                                                       | Lot 1 LMP                                                                              | Island                                                                                                                                                                                                                            |  |
|-------------------------------------------------------------------------------------------------------------------------------------------------------------------------------------|-----------------------------------------------------------------------------------------------------------------------------------------------------------------------|----------------------------------------------------------------------------------------|-----------------------------------------------------------------------------------------------------------------------------------------------------------------------------------------------------------------------------------|--|
| BRITISH<br>COLUMBIA BC Parks                                                                                                                                                        | BUCCANEER B<br>Scale 1:5,00<br>100 200 300<br>The land within the boundary of the pa<br>plan does not include any land exce<br>under the Park Act or the Protected Ar | 00<br>400 500<br>Meters<br>ark indicated on this official<br>epted from the park by or |                                                                                                                                                                                                                                   |  |
| Legend:   Park   Boundary   denotes the position of UTM coordinates as shown   m denotes metres   Intended plot size of this plan is 17X22 inches when plotted at a scale of 1:5000 | Point of Commencement:                                                                                                                                                |                                                                                        | Data Source:<br>Cadastral Database<br>Management System (CDMS)<br>Integrated Cadastral<br>Information (ICI)<br>Terrain Resource Information<br>Management (TRIM)<br>North American Datum (NAD) 83<br>Universe Transverse Mercator |  |
| offset line denotes line drawn parallel to<br>and perpendiculary distant from a natural<br>feature or boundary as shown<br>New Westminster District<br>ORC # 0372                   | The Park boundary<br>shown on this plan<br>is hereby approved                                                                                                         | This is the Official Plan on<br>deposit in the Crown Land<br>Registry as Plan Tube     | UTM Zone 10N<br>UTM Coordinates are<br>derived from TRIM base<br>BCGS map sheet(s):                                                                                                                                               |  |
| Produced By<br>GeoBC, Spatial Analysis Branch<br>Date Plotted: March 4, 2010<br>Filename: BuccaneerBayPk_1.pdf                                                                      | For Environmental Stewardship, ENV<br>Date                                                                                                                            | For Surveyor General, Victoria, B.C.<br>Date                                           | 92G041<br>5481000                                                                                                                                                                                                                 |  |