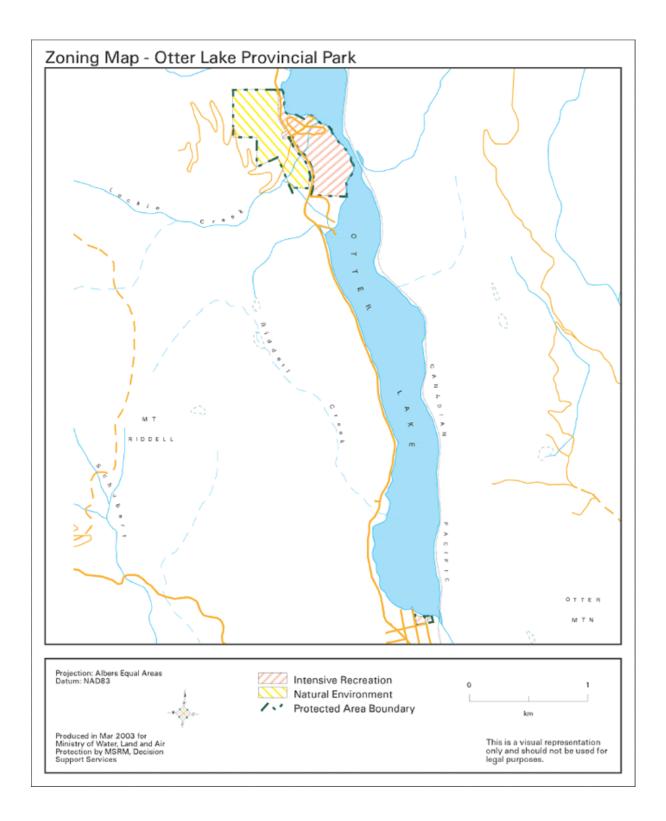

## Zoning

The area of the park east of the Coalmont Road is zoned Intensive Recreation to provide camping and lake-oriented recreation opportunities (approximately 25 hectares or 49% of the park). The remainder of the park (approximately 26 hectares or 51%) is Natural Environment zone to protect the natural values.